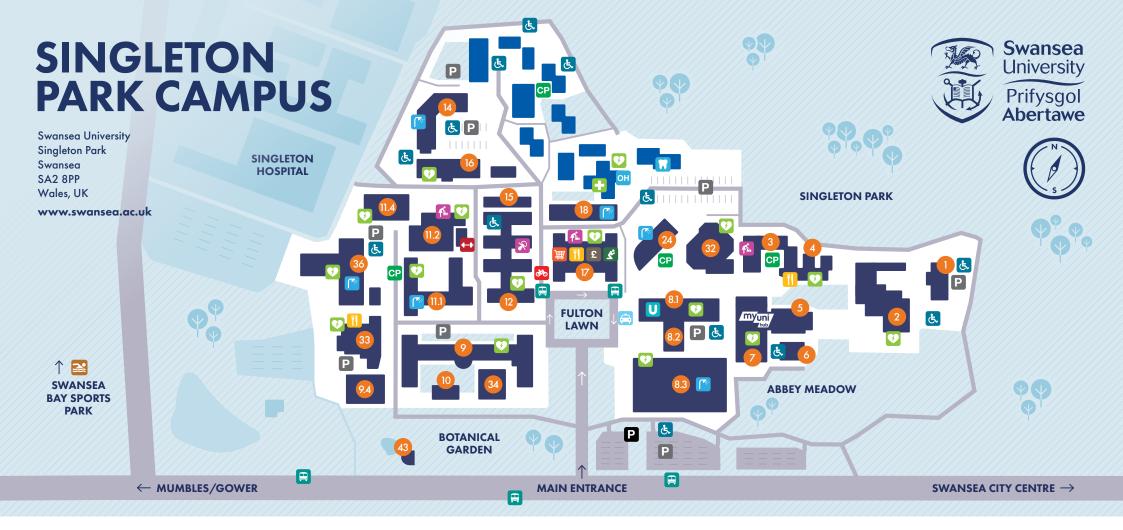

## **BUILDINGS**

| Finance Building              | 1   |
|-------------------------------|-----|
| Singleton Abbey & Stableblock | 2   |
| Keir Hardie Building          | 3   |
| James Callaghan Building      | 4   |
| 1937 Library                  | 5   |
| Mosque                        | 6   |
| Library                       | 7   |
| Faraday Building              | 8.1 |
| Faraday Tower                 | 8.2 |
| Talbot Building               | 8.3 |
| Wallace Building              | 9   |

| Margam Building        | 9.4  |
|------------------------|------|
| Botanic Compound       | 10   |
| Glyndŵr Building       | 11.1 |
| Vivian Tower           | 11.2 |
| Data Science Building  | 11.4 |
| Grove Building         | 12   |
| Richard Price Building | 14   |
| Amy Dillwyn Building   | 15   |
| Haldane Building       | 16   |
| Fulton House           | 17   |
| Union House            | 18   |
|                        |      |

| Digital Technium            | 24 |
|-----------------------------|----|
| Taliesin Arts Centre        | 32 |
| & Egyptology Centre         | 32 |
| Institute of Life Science 1 | 33 |
| Llŷr Building               | 34 |
| Institute of Life Science 2 |    |
| Centre for NanoHealth       | 36 |
| ORACLE                      | 43 |
|                             |    |

Buildings

Student Residences

## **SERVICES AND FACILITIES**

- Visitors Car Park (Pay to Park)
- P Staff Car Parks
- & Accessible Parking
- Bus Stops
- Santander Cycles
- Taxis
- CP Cycle Park
- Food & Drink

- Baby Changing
  Facilities
- U Students' Union
- Nursery N
- Defibrillator
- The Lighthouse (Chaplaincy Centre)
- **Shower**

- ₩ Supermarket
- The Shed Strength & Conditioning Facility
- MTA 3
- Dentist
- OH Occupational Health
- Doctors